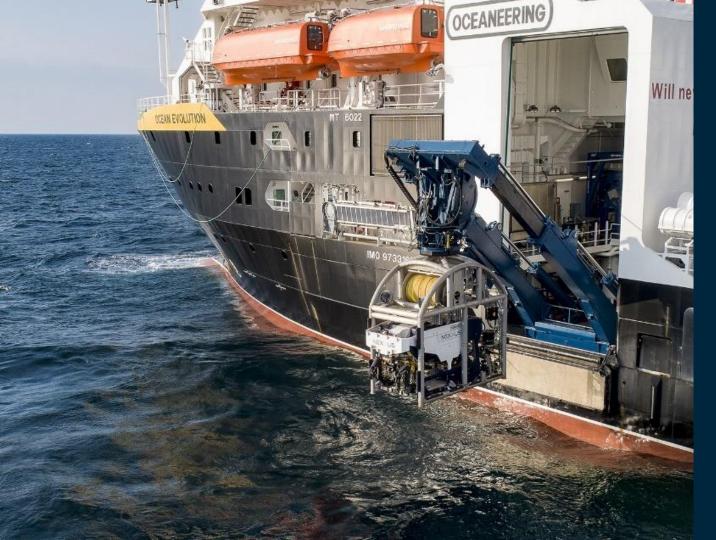

# LIGHT INTERVENTION ROV

Vehicle Agnostic
The Liberty can accommodate any form factor, size and type ROV or AUV to suit operational needs