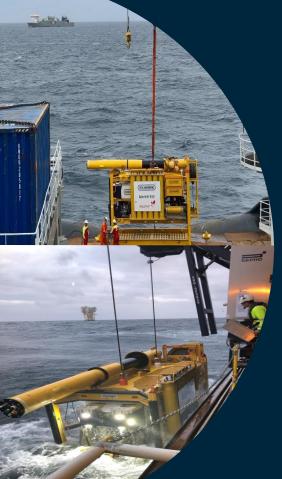

## LIBERTY CAGE

# LIGHT INTERVENTION ROV

Vehicle Agnostic
The Liberty can accommodate any form factor, size and type ROV or AUV to suit operational needs