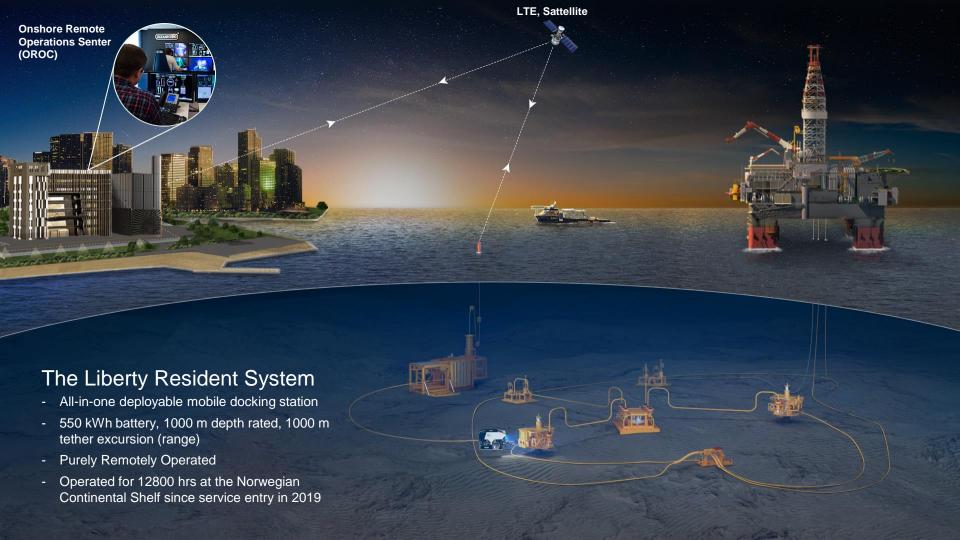

The Opportunity Case

Many IMR Scopes
performed by Vessel
Supported ROV are in the
range of Light IMR Scopes
(LIMR)

Resident Subsea Robotics can perform LIMR to make operations more cost efficient and environmentally friendly





## FREEDOM AUV



### LIBERTY CONFIGURATIONS



## LIBERTY CAGE







# LIGHT INTERVENTION ROV



Vehicle Agnostic
The Liberty can accommodate any form factor, size and type ROV or AUV to suit operational needs



# **Liberty Key Benefits**

Every day at work, is a day saved in vessel cost & CO<sub>2</sub> emissions



Eliminated 500 vessel days since service entry in 2019



Eliminated 17000 MT of CO2 emission since service entry in 2019



Reducing total cost of ROV operations



Reducing POB & HSE Risk by purely use of Remote Operations



At work 24/7, not affected by vessel crew change



Access to ROV
Without any permanent
Deck mobilizations



Flexibility for ROV availability anywhere you want





Service Entry in 2019



Field Proven (TRL 7 API 17N)

# Liberty™ Operations Track